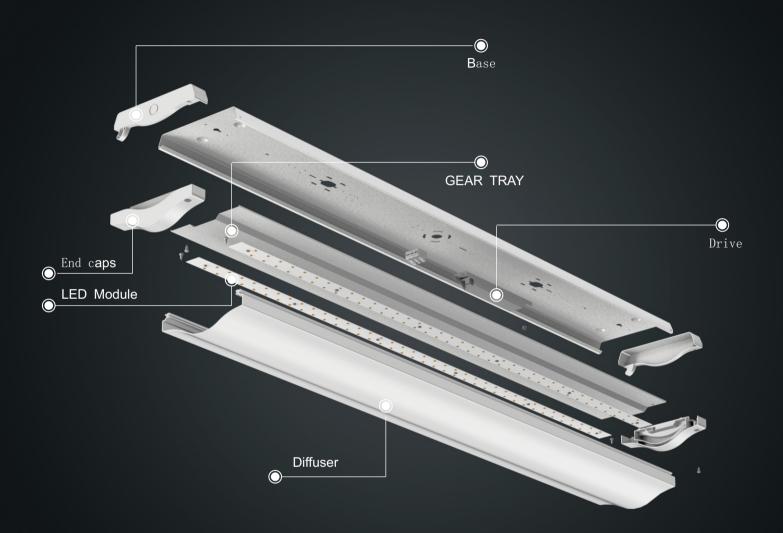

## CL-BS SERIES

- Conduit entry points at both ends
- Suitable for central BESA mounting
- Steel body construction with powder coat finish
- Unique opal diffuser design for optimum performance and light distribution
- Polycarbonate end caps
- Instant light output with unlimited switching
- Flicker free LED driver built-in for increased visual acuity and comfort
- Option for emergency with Lithium Iron Phosphate Battery
- DALI and 1-10V dimming available
- PIR sensor on/off