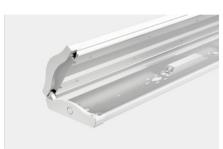

## CL-BS SERIES

- Conduit entry points at both ends
- Suitable for central BESA mounting
- Steel body construction with powder coat finish
- Unique opal diffuser design for optimum performance and light distribution
- Polycarbonate end caps
- Instant light output with unlimited switching
- Flicker free LED driver built-in for increased visual acuity and comfort
- Option for emergency with Lithium Iron Phosphate Battery
- DALI and 1-10V dimming available
- PIR sensor on/off