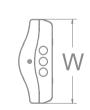

| CODE             | SIZE        | LED     | Watte                 | L             | W   | Н  | LF   |
|------------------|-------------|---------|-----------------------|---------------|-----|----|------|
| CL1 <b>06</b> BS | <b>2</b> ft | SMD2835 | Single 10W / Twin 20W | 600           | 185 | 75 | 406  |
| CL112BS          | 4ft         | SMD2835 | Single 20W / Twin 40W | 12 <b>0</b> 0 | 185 | 75 | 1016 |
| CL115B <b>S</b>  | 5ft         | SMD2835 | Single 30W / Twin 50W | 1500          | 185 | 75 | 1320 |
| CL118BS          | <b>6</b> ft | SMD2835 | Single 40W / Twin 60W | 1800          | 185 | 75 | 1625 |