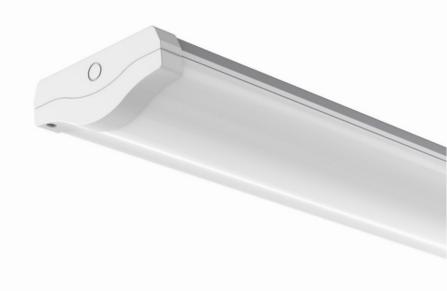

## CL-BS SERIES

The high performance LED batten

## CL-BS SERIES

- Conduit entry points at both ends
- Suitable for central BESA mounting
- Steel body construction with powder coat finish
- Unique opal diffuser design for optimum performance and light distribution
- Polycarbonate end caps
- Instant light output with unlimited switching
- Flicker free LED driver built-in for increased visual acuity and comfort
- Option for emergency with Lithium Iron Phosphate Battery
- DALI and 1-10V dimming available
- PIR sensor on/off