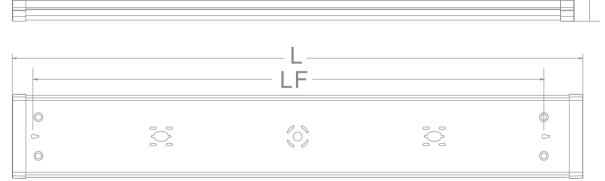

| CODE             | SIZE        | LED     | Watte                 | L             | W   | Н  | LF   |
|------------------|-------------|---------|-----------------------|---------------|-----|----|------|
| CL1 <b>06</b> BS | <b>2</b> ft | SMD2835 | Single 10W / Twin 20W | 600           | 185 | 75 | 406  |
| CL112BS          | 4ft         | SMD2835 | Single 20W / Twin 40W | 12 <b>0</b> 0 | 185 | 75 | 1016 |
| CL115B <b>S</b>  | 5ft         | SMD2835 | Single 30W / Twin 50W | 1500          | 185 | 75 | 1320 |
| CL118BS          | <b>6</b> ft | SMD2835 | Single 40W / Twin 60W | 1800          | 185 | 75 | 1625 |