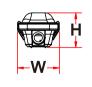

| CODE             | SIZE        | LED     | Watte                 | L             | W   | Н  | LF   |
|------------------|-------------|---------|-----------------------|---------------|-----|----|------|
| CL1 <b>06H</b> L | <b>2</b> ft | SMD2835 | Single 10W / Twin 20W | 640           | 100 | 84 | 260  |
| CL112 <b>H</b> L | 4ft         | SMD2835 | Single 20W / Twin 40W | 12 <b>4</b> 0 | 100 | 84 | 800  |
| CL115 <b>H</b> L | 5ft         | SMD2835 | Single 30W / Twin 50W | 1540          | 100 | 84 | 980  |
| CL11 <b>8H</b> L | 6ft         | SMD2835 | Single 40W / Twin 60W | 1840          | 100 | 84 | 1280 |