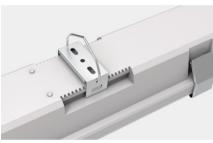

## CL-HL SERIES

- Opal diffuser for smooth light distribution
- Conduit entry points at both ends
- Internal microwave senser options available
- Suitable for food preparation areas
- Includes mounting brackets and chain suspension clips as standard
- Instant light output with unlimited switching
- Flicker free LED driver built-in for increased visual acuity and comfort
- Option for emergency with Lithium Iron Phosphate Battery
- DALI and 1-10V dimming available