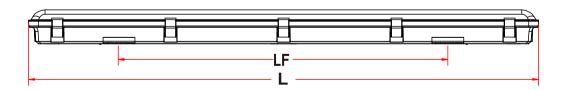

| CODE             | SIZE        | LED     | Watte                 | L             | W   | Н  | LF   |
|------------------|-------------|---------|-----------------------|---------------|-----|----|------|
| CL1 <b>06H</b> L | <b>2</b> ft | SMD2835 | Single 10W / Twin 20W | 640           | 100 | 84 | 260  |
| CL112 <b>H</b> L | 4ft         | SMD2835 | Single 20W / Twin 40W | 12 <b>4</b> 0 | 100 | 84 | 800  |
| CL115 <b>H</b> L | 5ft         | SMD2835 | Single 30W / Twin 50W | 1540          | 100 | 84 | 980  |
| CL11 <b>8H</b> L | 6ft         | SMD2835 | Single 40W / Twin 60W | 1840          | 100 | 84 | 1280 |