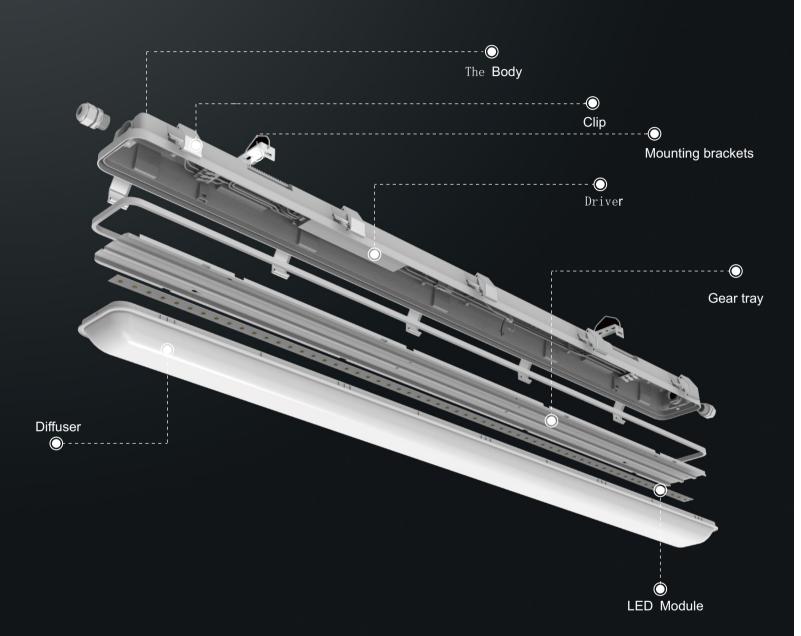

## CL-HL SERIES

The high performance LED batten

## CL-HL SERIES

- Opal diffuser for smooth light distribution
- Conduit entry points at both ends
- Internal microwave senser options available
- Suitable for food preparation areas
- Includes mounting brackets and chain suspension clips as standard
- Instant light output with unlimited switching
- Flicker free LED driver built-in for increased visual acuity and comfort
- Option for emergency with Lithium Iron Phosphate Battery
- DALI and 1-10V dimming available