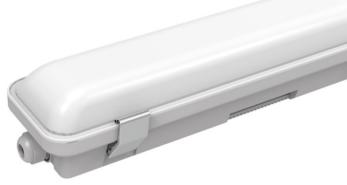

## CL-HL SERIES

The high performance LED batten

## CL-HL SERIES

- Opal diffuser for smooth light distribution
- Conduit entry points at both ends
- Internal microwave senser options available
- Suitable for food preparation areas
- Includes mounting brackets and chain suspension clips as standard
- Instant light output with unlimited switching
- Flicker free LED driver built-in for increased visual acuity and comfort
- Option for emergency with Lithium Iron Phosphate Battery
- DALI and 1-10V dimming available