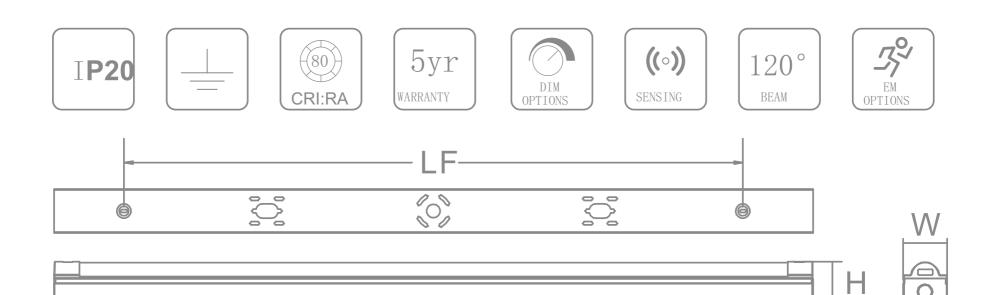

## **CL-BT SERIES**

- Conduit entry points at both ends
- Suitable for central BESA mounting
- Steel body construction with powder coat finish
  Unique opal diffuser design for optimum performance and light distribution
- Polycarbonate end caps
- Instant light output with unlimited switching
  Flicker free LED driver built-in for increased visual acuity and comfort
- Option for emergency with Lithium Iron Phosphate Battery
- DALI and 1-10V dimming available
- PIR sensor on/off

| CODE                     | SIZE        | LED     | Watte                 | L            | W  | Н          | LF           |
|--------------------------|-------------|---------|-----------------------|--------------|----|------------|--------------|
| CL1 <b>06</b> BT         | <b>2</b> ft | SMD2835 | Single 10W / Twin 20W | 610          | 64 | 6 <b>9</b> | <b>40</b> 6  |
| CL112B <b>T</b>          | 4ft         | SMD2835 | Single 20W / Twin 40W | 1220         | 64 | 69         | 1016         |
| CL115B <b>T</b>          | 5ft         | SMD2835 | Single 30W / Twin 50W | 1524         | 64 | 6 <b>9</b> | 1320         |
| CL11 <b>8</b> B <b>T</b> | <b>6</b> ft | SMD2835 | Single 40W / Twin 60W | 1 <b>829</b> | 64 | 6 <b>9</b> | 1 <b>625</b> |