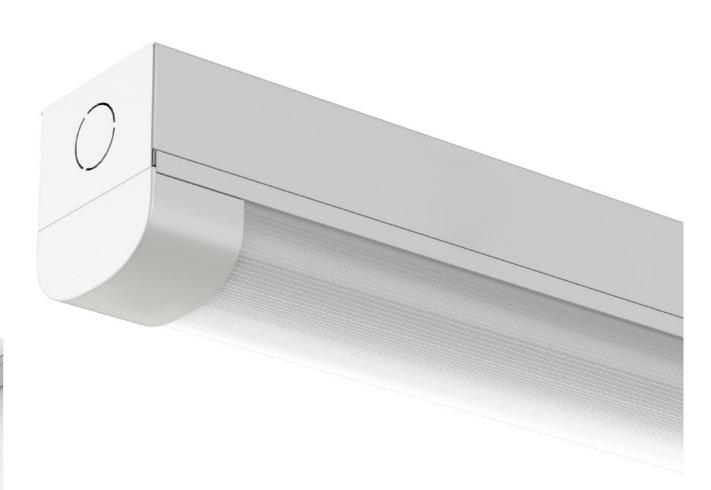

## **CL-BT SERIES**

- Conduit entry points at both ends
- Suitable for central BESA mounting
- Steel body construction with powder coat finish
  Unique opal diffuser design for optimum performance and light distribution
- Polycarbonate end caps
- Instant light output with unlimited switching
  Flicker free LED driver built-in for increased visual acuity and comfort
- Option for emergency with Lithium Iron Phosphate Battery
- DALI and 1-10V dimming available
- PIR sensor on/off